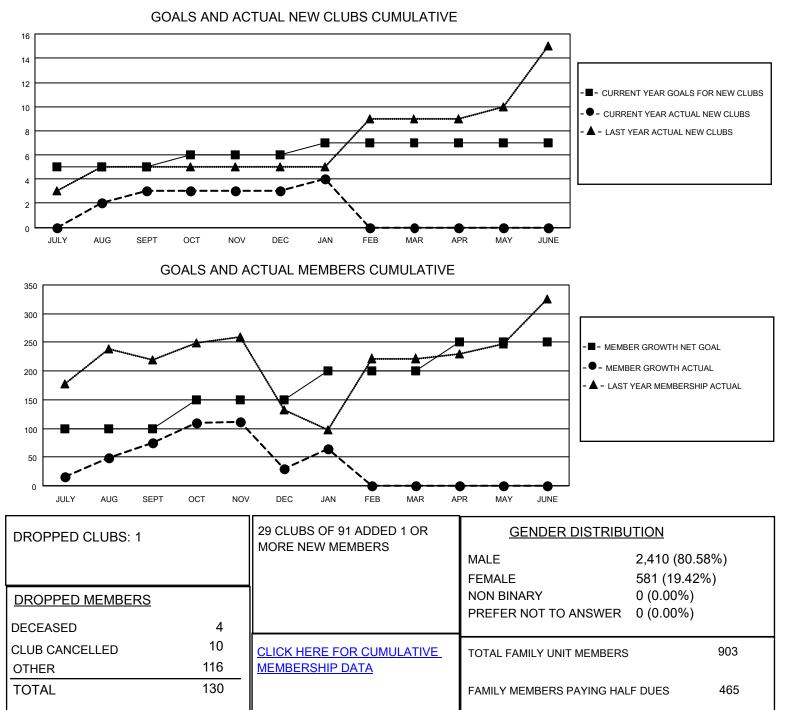

## LOCATION INDIA

District 320 G

Results as of: 1/31/2023

| Clubs                 |               |           |               | Members               |                         |                         |                                                    |
|-----------------------|---------------|-----------|---------------|-----------------------|-------------------------|-------------------------|----------------------------------------------------|
| RESULTS FOR 2022-2023 |               |           |               | RESULTS FOR 2022-2023 |                         |                         |                                                    |
| QUARTER               | NEW CLUB GOAL | NEW CLUBS | DROPPED CLUBS | QUARTER ME            | MBER GROWTH NET<br>GOAL | MEMBER GROWTH<br>ACTUAL | DROPPED<br>MEMBERS ACTUAL<br>(including transfers) |
| JULY/AUG/SEPT         | 5             | 3         | 1             | JULY/AUG/SEPT         | 100                     | 110                     | 27                                                 |
| OCT/NOV/DEC           | 1             | 0         | 0             | OCT/NOV/DEC           | 50                      | 60                      | 102                                                |
| JAN/FEB/MAR           | 1             | 1         | 0             | JAN/FEB/MAR           | 50                      | 36                      | 1                                                  |
| APR/MAY/JUNE          | 0             | 0         | 0             | APR/MAY/JUNE          | 50                      | 0                       | 0                                                  |